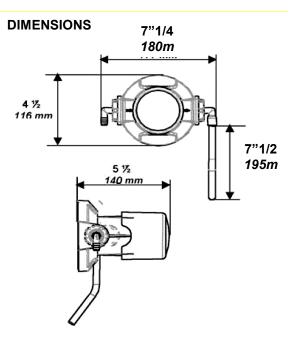

## FEATURES

- Automatic recharging spring pump
- Strong PP body
- Ombrella valves
- Double o-ring for each seal
- Stainless steel spring not in contact with chemical
- Changeable coloured ABS cups
- Installatio kit included
- No electric power needed
- Totally tool free wall mounting and maintenance
- Adjustable dosage: 5/10/15/20/25/30 cc per push by mouving the red pins
- Tip for lock-out time
- EPDM spout
- Operating Temperature: 5-50°C
- Storage Temperature: -20÷60°C