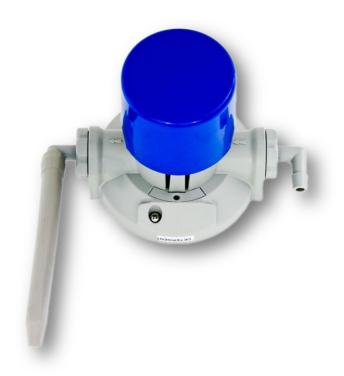

# HAND PUMP PRODOSE

## FEATURES

- Automatic recharging spring pump
- Strong PP body
- Ombrella valves
- Double o-ring for each seal
- Stainless steel spring not in contact with chemical
- Changeable coloured ABS cups
- Installatio kit included
- No electric power needed
- Totally tool free wall mounting and maintenance
- Adjustable dosage: 5/10/15/20/25/30 cc per push by mouving the red pins
- Tip for lock-out time
- EPDM spout
- Operating Temperature: 5-50°C
- Storage Temperature: -20÷60°C